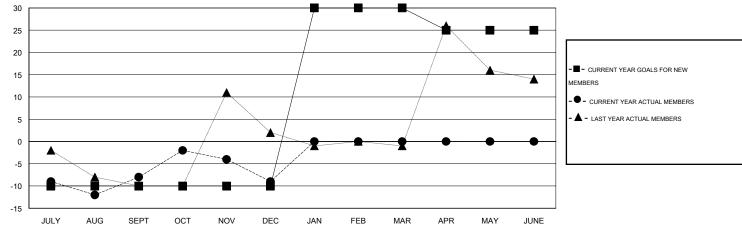

# **LOCATION NETHERLANDS**

 $\mathsf{GMT}\;\mathsf{CA}\;4$ 

|                       |                  | Clubs     |                  |                  | Members               |                    |                                     |                    |                  |
|-----------------------|------------------|-----------|------------------|------------------|-----------------------|--------------------|-------------------------------------|--------------------|------------------|
| RESULTS FOR 2015-2016 |                  |           |                  |                  | RESULTS FOR 2015-2016 |                    |                                     |                    |                  |
| QUARTER               | NEW CLUB<br>GOAL | NEW CLUBS | DROPPED<br>CLUBS | NET<br>GAIN/LOSS | QUARTER               | NEW MEMBER<br>GOAL | CHARTER AND<br>NEW MEMBERS<br>ADDED | DROPPED<br>MEMBERS | NET<br>GAIN/LOSS |
| JULY/AUG/SEPT         | 0                | 0         | 0                | 0                | JULY/AUG/SEPT         | -10                | 24                                  | 32                 | -8               |
| OCT/NOV/DEC           | 0                | 0         | 0                | 0                | OCT/NOV/DEC           | 0                  | 14                                  | 15                 | -1               |
| JAN/FEB/MAR           | 1                | 0         | 0                | 0                | JAN/FEB/MAR           | 40                 | 0                                   | 0                  | 0                |
| APR/MAY/JUNE          | 0                | 0         | 0                | 0                | APR/MAY/JUNE          | -5                 | 0                                   | 0                  | 0                |